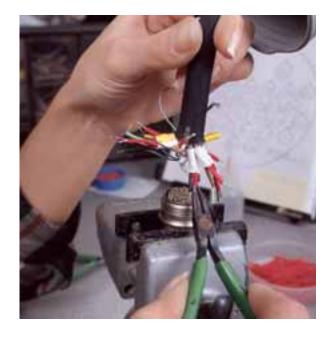

## **Repair Services**

Mohawk offers quality and innovation in our repair service facility. We can repair many types of cables including hybrid fiber optic assemblies and the various multicore assemblies, no matter who the manufacturer. We can diagnose the problem and offer a solution at a competitive cost.