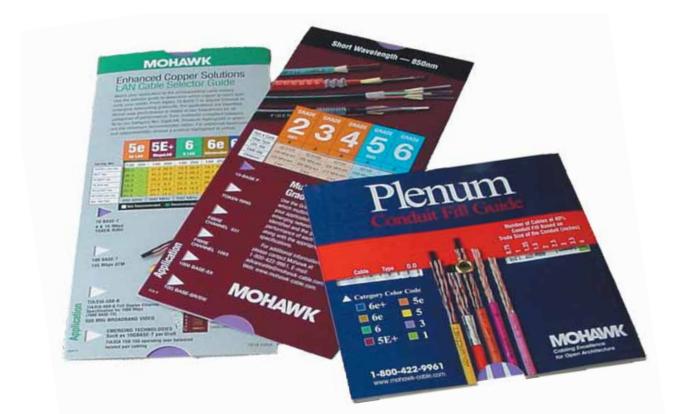

#### LAN Cable Selector Guide

Match your application to the corresponding cable category. Use the selector guide to determine which copper product best suits your needs. From legacy 10BASE-T to Gigabit Ethernet to emerging networking protocols, the applications are identified. Worst-case performance is stated at two frequencies for all categories of performance, from minimally compliant Category 5e to our Category 6A GigaLAN 10<sup>®</sup>.

#### Multimode Fiber Grade Selector

Short Wavelength or Long Wavelength, 50/125 micron or 62.5/125 micron, we have a solution for you. Mohawk has designed our Fiber Grade Selector to help you determine which multimode fiber type best suits your application. Legacy installations to emerging networking protocols are identified and the guaranteed performance of each fiber is given along with the appropriate optical specifications.

### Plenum & Non-Plenum Conduit Fill Guide

This rotary style guide lets you determine the number of cables, from Category 3 to Augmented Category 6, that will fill a trade size conduit. Either plenum or non-plenum.